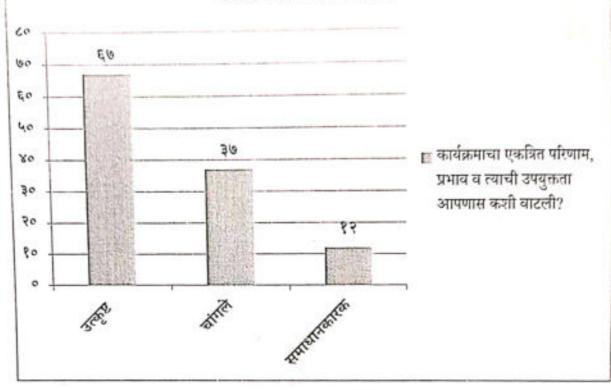

ार्यक्रमाची यशस्विता :

| अ.नं.      | अभ्यासक्रम           | नोंदणी |
|------------|----------------------|--------|
| ۲)         | बी.ए.                | 06     |
| ۲)         | बी.कॉम               | ٥2     |
| 3)         | एम.ए.                | 36     |
| ۶)         | एम.कॉम.              | 84     |
| 4)         | एम.बी.ए.             | οξ.    |
| ٤)         | एम.एस्सी (गणित)      | 08     |
| <b>(9)</b> | इतर (पीच.डी.,एम.एड.) | ٥٦     |
|            | अभ्यासक्रमासाठी एक्ण | ७१     |

एकूण नावनोंदणी केलेल्या १२६ हंगामी रोजंदारी कर्मचाऱ्यापैकी एकूण ७१ हंगामी रोजंदारी कर्मचाऱ्यानी (एकूण ५६ %)दूरशिक्षण व ऑनलाईन शिक्षण केंद्रासाठी प्रवेश पूर्वनोंदणी केली आहे.

M.M.Mujewer डॉ.मुफिद मुजावर

डॉ.नितीन रणदिवे









## कार्यक्रमाचा एकत्रित परिणाम, प्रभाव व त्याची उपयुक्तता आपणास कशी वाटली?



## शिवाजी विद्यापीठ, कोल्हापूर दूरशिक्षण व ऑनलाइन शिक्षण केंद्र,

ਰ

## आजीवन आणि विस्तार कार्य विभाग

## यांच्या

## संयुक्त विद्यमाने

## विशेष व्याख्यान - प्रशासकीय साक्षरता आणि जीवन कौशल्ये

शनिवार दि. १७/०२/२०२४

वेळ : द्. ०४.०० वा.

| स्वागत व प्रास्ताविक | डॉ.एन,एस,रणदिवे<br>(सहा.प्राध्यापक,बी.ए., दूरशिक्षण व ऑनलाईन शिक्षण केंद्र)                                                                                                                         |
|----------------------|-----------------------------------------------------------------------------------------------------------------------------------------------------------------------------------------------------|
| पाहुण्यांची ओळख      | डॉ.पी.एस.लोंढे<br>(सहा.प्राध्यापक,मराठी, दूरशिक्षण व ऑनलाईन शिक्षण केंद्र)