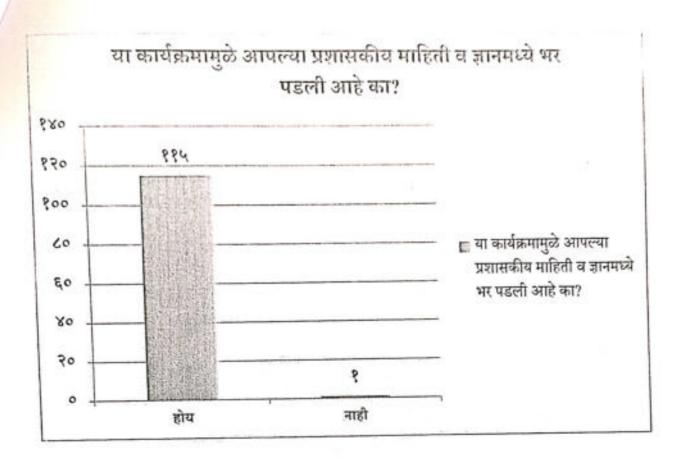

प्राध्यापक प्रकाश बेळीकट्टी यांनी केले. तर डॉ.सचिन भोसले यांनी आभार मानले.

## कार्यक्रमाची यशस्विता :

| अ.नं.      | अभ्यासक्रम           | नोंदणी |
|------------|----------------------|--------|
| ۲)         | बी.ए.                | 06     |
| ۲)         | बी.कॉम               | ٥2     |
| 3)         | एम.ए.                | 36     |
| ۶)         | एम.कॉम.              | 84     |
| 4)         | एम.बी.ए.             | οξ.    |
| ٤)         | एम.एस्सी (गणित)      | 08     |
| <b>(9)</b> | इतर (पीच.डी.,एम.एड.) | ٥٦     |
|            | अभ्यासक्रमासाठी एक्ण | ७१     |

एकूण नावनोंदणी केलेल्या १२६ हंगामी रोजंदारी कर्मचाऱ्यापैकी एकूण ७१ हंगामी रोजंदारी कर्मचाऱ्यानी (एकूण ५६ %)दूरशिक्षण व ऑनलाईन शिक्षण केंद्रासाठी प्रवेश पूर्वनोंदणी केली आहे.

M.M.Mujewer डॉ.मुफिद मुजावर

डॉ.नितीन रणदिवे









## कार्यक्रमाचा एकत्रित परिणाम, प्रभाव व त्याची उपयुक्तता आपणास कशी वाटली?



## शिवाजी विद्यापीठ, कोल्हापूर दूरशिक्षण व ऑनलाइन शिक्षण केंद्र,

ਰ

## आजीवन आणि विस्तार कार्य विभाग

## यांच्या

## संयुक्त विद्यमाने

## विशेष व्याख्यान - प्रशासकीय साक्षरता आणि जीवन कौशल्ये

शनिवार दि. १७/०२/२०२४

वेळ : द्. ०४.०० वा.

| स्वागत व प्रास्ताविक | डॉ.एन,एस,रणदिवे<br>(सहा.प्राध्यापक,बी.ए., दूरशिक्षण व ऑनलाईन शिक्षण केंद्र)                                                                                                                         |
|----------------------|-----------------------------------------------------------------------------------------------------------------------------------------------------------------------------------------------------|
| पाहुण्यांची ओळख      | डॉ.पी.एस