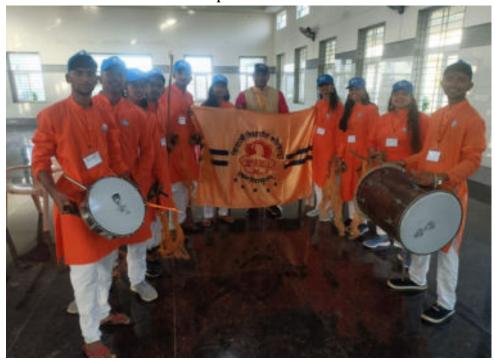

# **National Integration Camp at Davangere University**

2-8 September 2022

**Activities:** Team Shivaji University represented Maharashtra State

#### **National Integration Camp at Davangere University**

2-8 September 2022

**Activities:** Team Shivaji University, Kolhapur