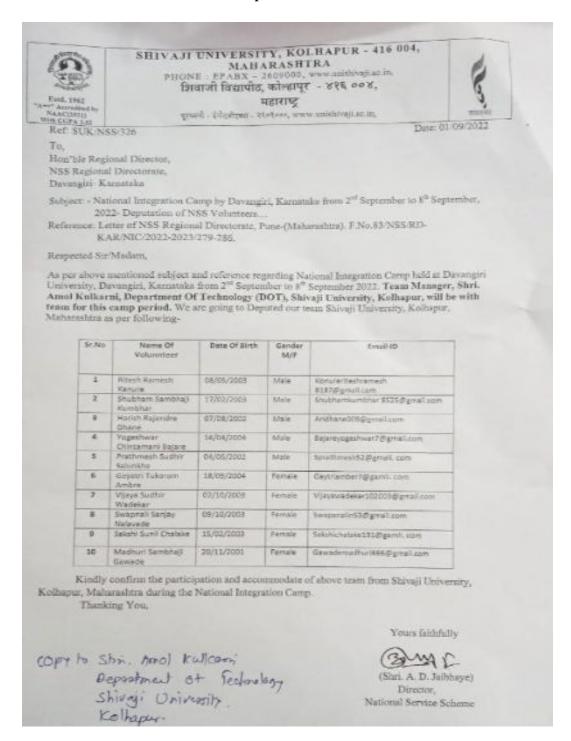

# **National Integration Camp at Davangere University**

2-8 September 2022

**Activities:** Team Shivaji University represented Maharashtra State