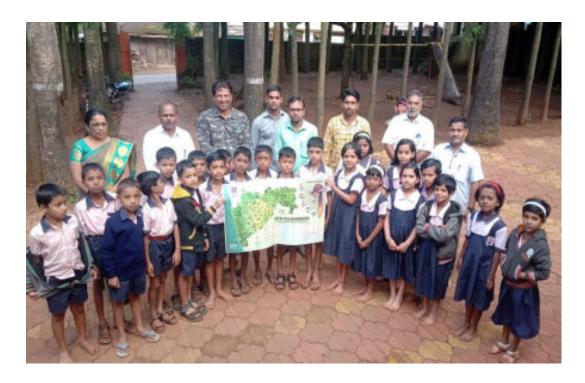

#### Wildlife Week

1-7 Oct.2022

Wildlife Week 1-7 Oct.2022

**Activities:** Wild Maharashtra Map Distribution at Padsali