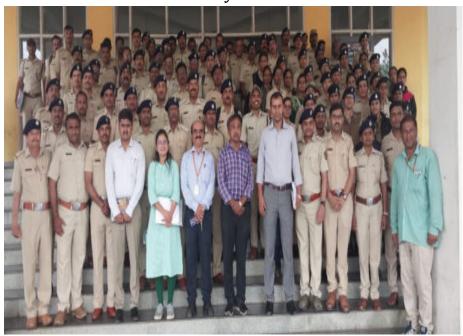

# **International Tiger Day**

29 July 2022

**Activities:** Participation with Ramanujam Sir ,IFS,CCF, Kolhapur Forest Department at DoT