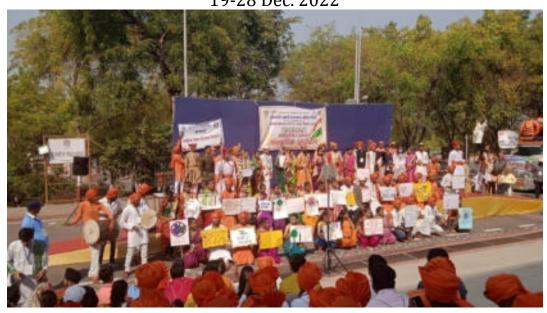

#### **AVHAN 2022**

19-28 Dec. 2022

कवयित्री बहिणाबाई चौंधरी उत्तर महाराष्ट्र विद्यापीठात सुरू असलेल्या राज्यस्तरीय आपत्ती व्यवस्थापन प्रशिक्षण शिबिरातील रासेयो स्वयंसेवकांची सोमवारी शोभायात्रा काढण्यात आली, शोभायात्रेसाठी देण्यात आलेल्या 'भारतीय स्वातंत्र्याचा अमृत महोत्सव' या थिम अंतर्गत लग्नसमारंभातून पर्यावरणपूरक संदेश देण्याचा प्रयत्न विद्याध्यांनी केला.