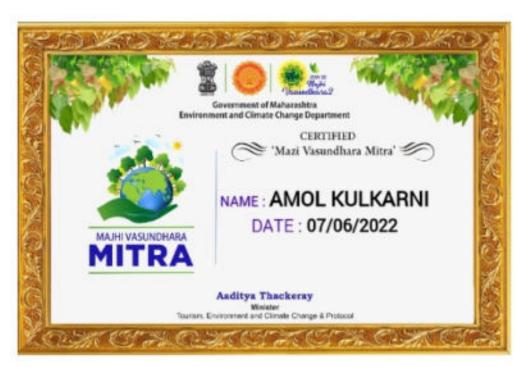

#### Mazi Vasundhara Abhiyan

07 June 2022

Activities: Mazi Vasundhara Mitra Abhiyan

Activities: Mazi Vasundhara Mitra Certificates for faculty and students