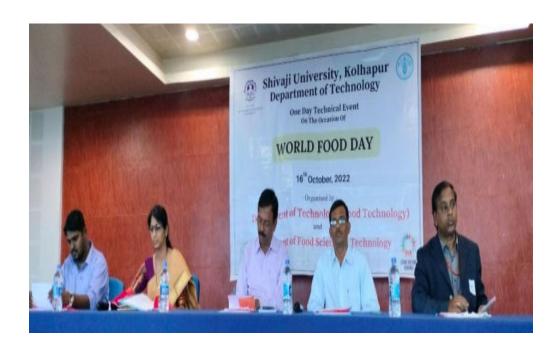

## **World Food Day** 16 Oct.2022

**World Food Day** 16 Oct.2022

**Activities:** Celebration at DoT