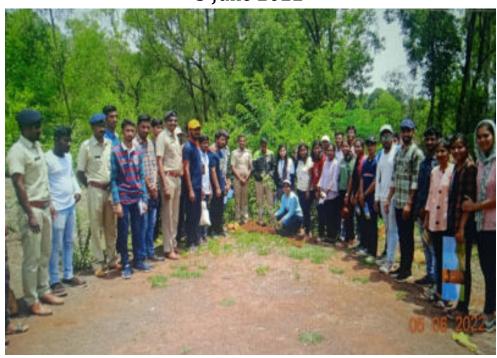

#### **World Environment Day**

5 June 2022

Activities: Jointly Celebrated at Bamnoli with Forest Department, Sahyadri Tiger Reserve and Social Forestry Dept. Medha, Satara

## **World Environment Day**

5 June 2022

**Activities:** Plantation at Bamnoli