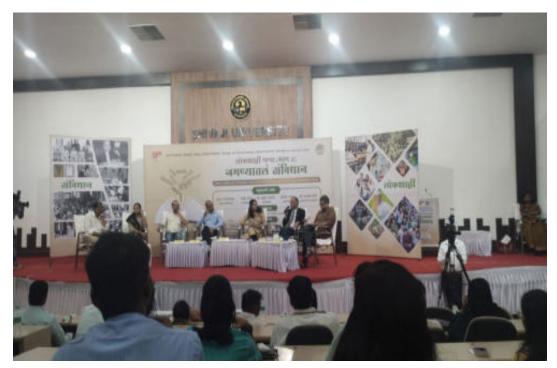

## **Constitution Day**

26 Nov. 2022

Jagnyatle Sanvidhan

26 Nov. 2022

Activities: Participated at Shahu Senate Hall, Shivaji University, Kolhapur