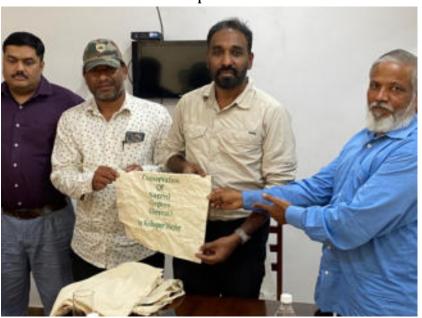

# **Sacred Grove Conservation Cloath Bag Awarness Program**

23 Sept. 2022

Activities: Dr. V. Clement Ben IFS, APCCF (Wildlife), Nanasaheb Ladkat Field Director Sahyadri Tiger Reserve, Vishal Mali DFO Wildlife Division Kolhapur

# **Sacred Grove Conservation Cloath Bag Awarness Program**

23 Sept. 2022