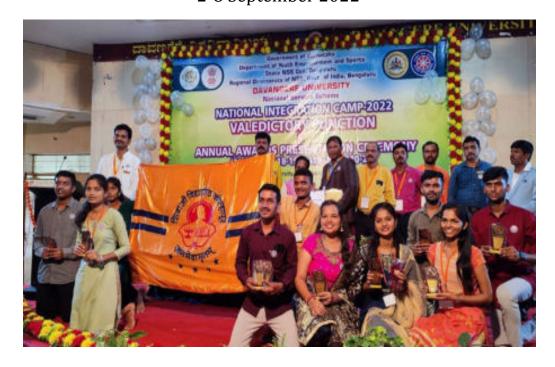

## **National Integration Camp at Davangere University** 2-8 September 2022

**Activities:** Closing Ceremony at NIC Davangere