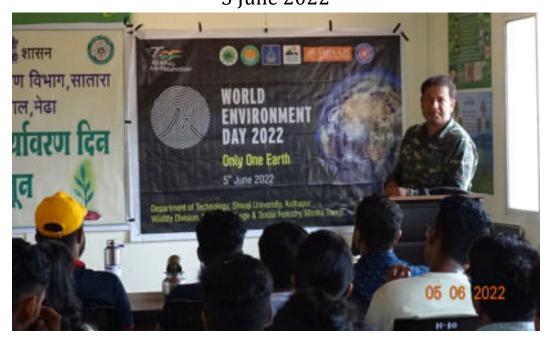

|
| 43           |                           | ATAL Bhujal Yojana Field Workshop                                       | 53          |

#### **World Environment Day**

5 June 2022



Activities: Jointly Celebrated at Bamnoli with Forest Department, Sahyadri Tiger Reserve and Social Forestry Dept. Medha, Satara

#### **World Environment Day**

5 June 2022



## **World Environment Day**

5 June 2022



**Activities:** Beat Plastic Pollution

## **World Environment Day**

5 June 2022



**Activities:** Plantation at Bamnoli

## **World Environment Day** 5 June 2022



**Activities:** Participated in Plastic Collection activity from backwater.

**World Environment Day** 5 June 2022



**Activities:** Participated in Plastic Collection activity.

## **World Environment Day** 5 June 2022



**Activities:** Expert Session

## **World Environment Day**

5 June 2022



Activities: Bamnoli Village transact

#### Mazi Vasundhara Abhiyan

07 June 2022



Activities: Mazi Vasundhara Mitra Abhiyan



Activities: Mazi Vasundhara Mitra Certificates for faculty and students

## **Environmental Awareness and Cleanliness Week** 7-13 July 2022



Activities: Shri Ugwai Devi Sacred Grove Olvan

## **Environmental Awareness and Cleanliness Week** 10 July 2022



Activities: Butterfly Gardan Visit at Radhanagari Forest Dept. Premises

## **Environmental Awareness and Cleanliness Week** 7-13 July 2022



**Activities:** Dhamapur Dam Heritage Site

## **Environmental Awareness and Cleanliness Week** 10 July 2022



**Activities:** Water Treatment Plant at Malvan

# **International Yoga Day**