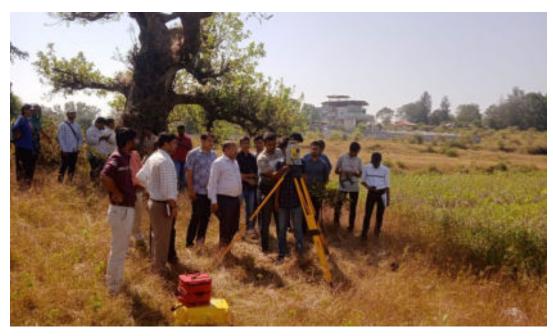

या योजनेचा मुख्य हेतू भूजलाचा -हास थांबवणे ,पाण्याची बधत करणे व पाणी गुणवता राखणे याकरिता लोकसहमागातून पाण्याचा ताळेबंद करणे व अंमलबजावणीकरिता जलसुरक्षा आराखडा तयार करणे हा आहे. पाणी बचतीच्या उपाययोजनेकरिता गावातील सर्व शेतकऱ्यानी डीप स्प्रिंकलर व आच्छादनाचा वापर करणे आवश्यक आहे. अटल भूजल योजनेंतर्गत ग्रामपंचायत करंजे (ता.खानापूर) येथे सर्वेक्षण करण्यासाठी विद्यापीठाचे शिबिर आयोजित करण्यात आले.

करंजे : अटल भूजल योजनेंतर्गत करंजे येथील सर्वेक्षण शिबीरात सहभागी विद्यार्थी आणि ग्रामस्थ.

या शिबिरांतर्गत विहीर आले. शिबिराच्यावेळी सरपंच विबक्रवत्वार सिंचनाचालामधेक गोसकी वरिष्ठ भूवैज्ञानिक भूजल सव्हेंक्षण आणि विकास यंत्रणा सांगली यांच्या मार्गदर्शनाखाली सदर शिबीर आयोजित करण्यात