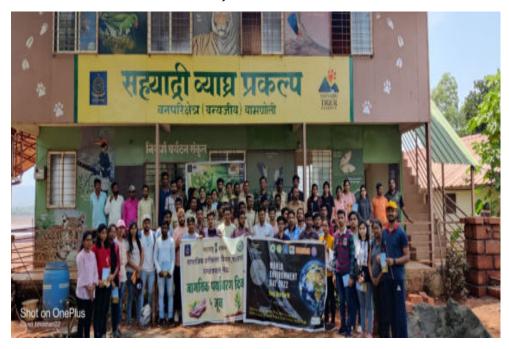

#### **World Environment Day**

5 June 2022

Activities: Jointly Celebrated at Bamnoli with Forest Department, Sahyadri Tiger Reserve and Social Forestry Dept. Medha, Satara