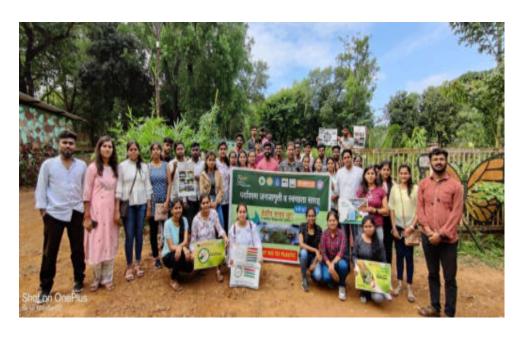

#### **World Environment Day**

5 June 2022

Activities: Jointly Celebrated at Bamnoli with Forest Department, Sahyadri Tiger Reserve and Social Forestry Dept. Medha, Satara

#### **World Environment Day**

5 June 2022

## **World Environment Day**

5 June 2022

**Activities:** Beat Plastic Pollution

## **World Environment Day**

5 June 2022

**Activities:** Plantation at Bamnoli

## **World Environment Day** 5 June 2022

**Activities:** Participated in Plastic Collection activity from backwater.

**World Environment Day** 5 June 2022

**Activities:** Participated in Plastic Collection activity.

## **World Environment Day** 5 June 2022

**Activities:** Expert Session

## **World Environment Day**

5 June 2022

Activities: Bamnoli Village transact