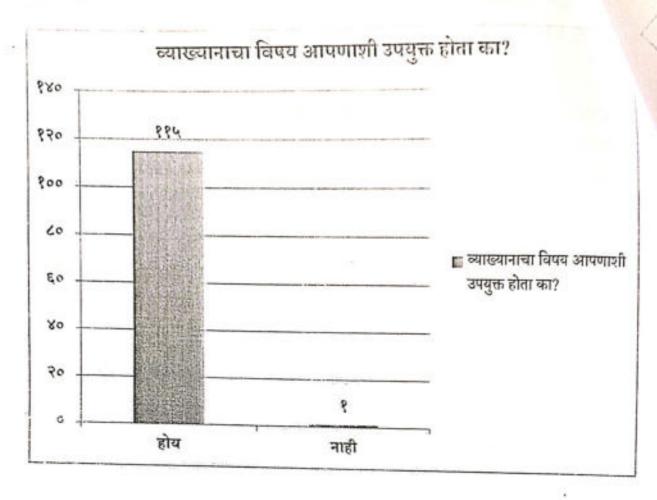

सहा.प्राध्यापक प्रकाश बेळीकट्टी यांनी केले. तर डॉ.सचिन भोसले यांनी आभार मानले.

## कार्यक्रमाची यशस्विता :

| अ.नं.      | अभ्यासक्रम           | नोंदणी |
|------------|----------------------|--------|
| ۲)         | बी.ए.                | 06     |
| ۲)         | बी.कॉम               | ٥2     |
| 3)         | एम.ए.                | 36     |
| ۶)         | एम.कॉम.              | 84     |
| 4)         | एम.बी.ए.             | οξ.    |
| ٤)         | एम.एस्सी (गणित)      | 08     |
| <b>(9)</b> | इतर (पीच.डी.,एम.एड.) | ٥٦     |
|            | अभ्यासक्रमासाठी एक्ण | ७१     |

एकूण नावनोंदणी केलेल्या १२६ हंगामी रोजंदारी कर्मचाऱ्यापैकी एकूण ७१ हंगामी रोजंदारी कर्मचाऱ्यानी (एकूण ५६ %)दूरशिक्षण व ऑनलाईन शिक्षण केंद्रासाठी प्रवेश पूर्वनोंदणी केली आहे.

M.M.Mujewer डॉ.मुफिद मुजावर

डॉ.नितीन रणदिवे









## कार्यक्रमाचा एकत्रित परिणाम, प्रभाव व त्याची उपयुक्तता आपणास कशी वाटली?



## शिवाजी विद्यापीठ, कोल्हापूर दूरशिक्षण व ऑनलाइन शिक्षण केंद्र,

ਰ

## आजीवन आणि विस्तार कार्य विभाग

## यांच्या

## संयुक्त विद्यमाने

## विशेष व्याख्यान - प्रशासकीय साक्षरता आणि जीवन कौशल्ये

शनिवार दि. १७/०२/२०२४

वेळ : द्. ०४.०० वा.

| स्वागत व प्रास्ताविक | डॉ.एन,एस,रणदिवे<br>(सहा.प्राध्यापक,बी.ए., दूरशिक्षण व ऑनलाईन शिक्षण केंद्र)                                                                                                                         |
|----------------------|-----------------------------------------------------------------------------------------------------------------------------------------------------------------------------------------------------|
| पाहुण्यांची ओळख      | डॉ.प