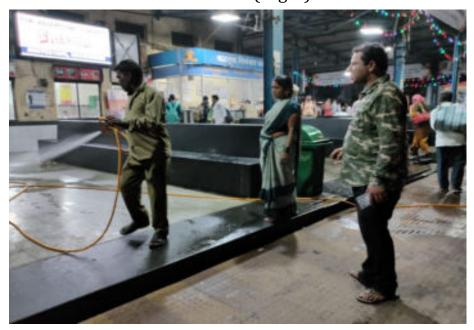

# Mahatma Gandhi Jayanti: CBS Sanitization

1 Oct. 2022 (Night)

Wildlife Week 1 Oct.2022 (Night)

**Activities:** Central Bus Stand Sanitization Activity on occasion of Mahatma Gandhi Jayanti with KMC Officials.