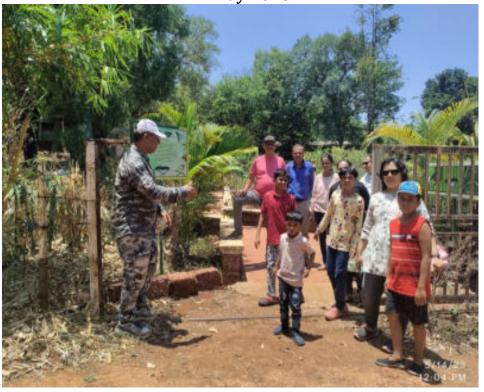

या योजनेचा मुख्य हेतू भूजलाचा -हास थांबवणे ,पाण्याची बधत करणे व पाणी गुणवता राखणे याकरिता लोकसहमागातून पाण्याचा ताळेबंद करणे व अंमलबजावणीकरिता जलसुरक्षा आराखडा तयार करणे हा आहे. पाणी बचतीच्या उपाययोजनेकरिता गावातील सर्व शेतकऱ्यानी डीप स्प्रिंकलर व आच्छादनाचा वापर करणे आवश्यक आहे. अटल भूजल योजनेंतर्गत ग्रामपंचायत करंजे (ता.खानापूर) येथे सर्वेक्षण करण्यासाठी विद्यापीठाचे शिबिर आयोजित करण्यात आले.

करंजे : अटल भूजल योजनेंतर्गत करंजे येथील सर्वेक्षण शिबीरात सहभागी विद्यार्थी आणि ग्रामस्थ.

या शिबिरांतर्गत विहीर आले. शिबिराच्यावेळी सरपंच विबक्रवत्वार सिंचनाचालामधेक गोसकी वरिष्ठ भूवैज्ञानिक भूजल सव्हेंक्षण आणि विकास यंत्रणा सांगली यांच्या मार्गदर्शनाखाली सदर शिबीर आयोजित करण्यात