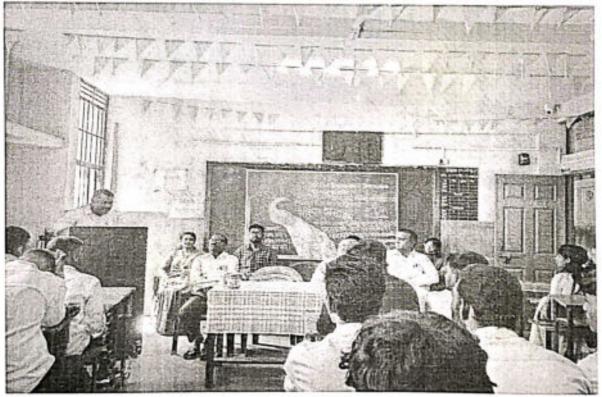

## दि.१७/०२/२०२४

शिवाजी विद्यापीठातील दूरशिक्षण व ऑनलाईन शिक्षण केंद्र व आजीवन विस्तार आणि कार्य विभाग यांच्या संयुक्त विद्यमाने हंगामी रोजंदारी कर्मचारी यांच्यासाठी 'प्रशासकीय साक्षरता व जीवन कौशल्य' याविषयावर मानव्य सभागृह येथे दि.१७/०२/२०२४ रोजी राष्ट्रीय शैक्षणिक धोरण माहीत होण्याच्या व या केंद्रातील विविध अभ्यासक्रम माहित होण्यासाठी विशेष व्याख्यान आयोजित करण्यात आलेले होते.अध्यक्षस्थानी समन्वयक डॉ.के.बी.पाटील होते.

प्रा.डॉ.रामचंद्र पवार 'प्रशासकीय साक्षरता व जीवन काँशल्य' याविषयावर मार्गदर्शन करताना म्हणाले की, जीवन काँशल्य ही जगण्याचा मार्ग आहेत. प्रत्येक कर्मचारी यांनी जीवनात यशस्वी होण्यासाठी जीवन काँशल्य वाढविणे महत्वाचे आहे.आपणाकडे निश्चित काँशल्य असल्यास रोजगार हमखास मिळेल.परंतु नुसते काँशल्य असून चालणार नाही, तर ती चांगल्या पद्धतीने प्रशासकीय कामकाजात वापरता आली पाहिजेत. प्रत्येकांनी चांगल्या पद्धतीने संवाद काँशल्य आत्मसात केले पाहिजे.ज्यांच्याकडे अधिकची काँशल्य आहेत.त्यांना चांगल्या प्रकारे प्रशासकीय कामकाज हाताळता येईल. कोणतेही प्रशासकीय कामकाज करताना

प्रशासकीय साक्षरतेसाठी जीवन कॉशल्य आत्मसात करणे गरजेचे आहे. असे प्रतिपादन आजीवन विस्तार आणि कार्य विभाग संचालक पा.डॉ.रामचंद्र पवार यांनी केले

अध्यक्षीय मनोगत व्यक्त करताना डॉ.के.बी.पाटील म्हणाले की,प्रशासकीय कामकाज करताना आपली वृत्ती, आपल्याकडे असणारे कौशल्य आणि ज्ञान महत्वाचे आहे. तसेच प्रशासकीय साक्षरतेमध्ये कायदा, डिजिटल साक्षरता व संगणक साक्षरता महत्वाची आहे. प्रशासकीय धोरणात होणाऱ्या नवनवीन तांत्रिक बदलांचा स्वीकार केला पाहिजे.