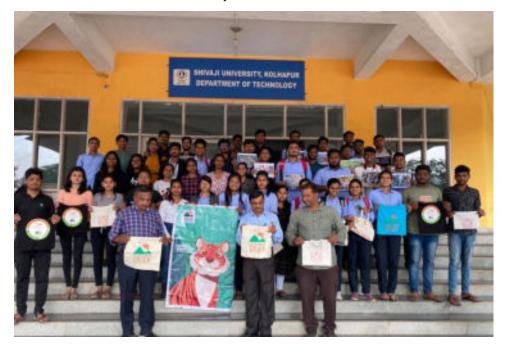

# **International Tiger Day**

29 July 2022

**Activities:** Participation with Ramanujam Sir ,IFS,CCF, Kolhapur Forest Department at DoT

#### **International Tiger Day**

29 July 2022

Activities: Painting Competition at Vidyamandir Padsali