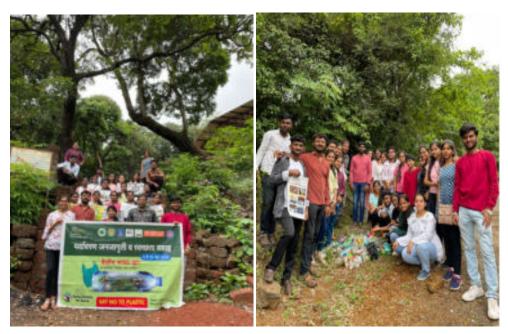

#### **World Environment Day**

5 June 2022

Activities: Jointly Celebrated at Bamnoli with Forest Department, Sahyadri Tiger Reserve and Social Forestry Dept. Medha, Satara

#### **World Environment Day**

5 June 2022

## **World Environment Day**

5 June 2022

**Activities:** Beat Plastic Pollution

## **World Environment Day**

5 June 2022

**Activities:** Plantation at Bamnoli

## **World Environment Day** 5 June 2022

**Activities:** Participated in Plastic Collection activity from backwater.

**World Environment Day** 5 June 2022

**Activities:** Participated in Plastic Collection activity.

## **World Environment Day** 5 June 2022

**Activities:** Expert Session

## **World Environment Day**

5 June 2022

Activities: Bamnoli Village transact