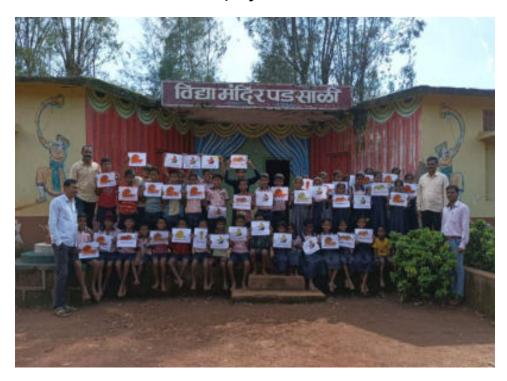

#### **International Tiger Day**

29 July 2022

Activities: Painting Competition at Vidyamandir Padsali