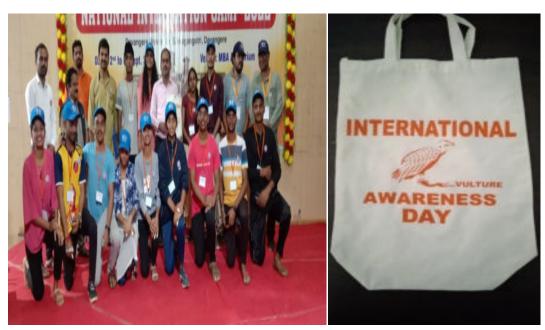

#### **International Vulture Awareness Day**

3 September 2022 (1st Saturday of September)

**Activities:** Celebrated at NIC Davangere with Cloth Bag Awareness

## **International Vulture Awareness Day**

3 September 2022 (1st Saturday of September)

Activities: Celebrated with Kerla State Team at NIC Davangere with Cloth Bag **Awareness** 