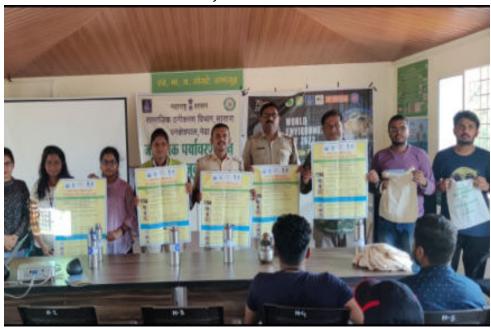

#### **World Environment Day**

5 June 2022

Activities: Jointly Celebrated at Bamnoli with Forest Department, Sahyadri Tiger Reserve and Social Forestry Dept. Medha, Satara

## **World Environment Day** 5 June 2022

**Activities:** Expert Session