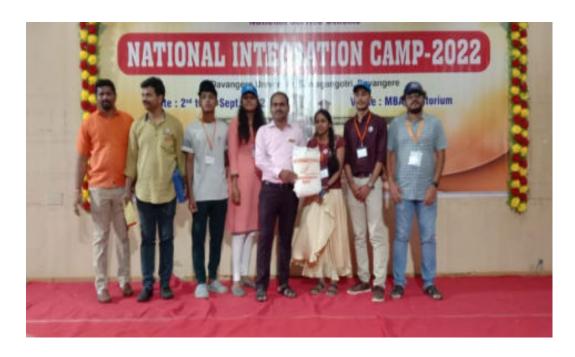

#### **International Vulture Awareness Day**

3 September 2022 (1st Saturday of September)

**Activities:** Celebrated at NIC Davangere with Cloth Bag Awareness

## **International Vulture Awareness Day**

3 September 2022 (1st Saturday of September)

Activities: Celebrated with Kerla State Team at NIC Davangere with Cloth Bag **Awareness** 