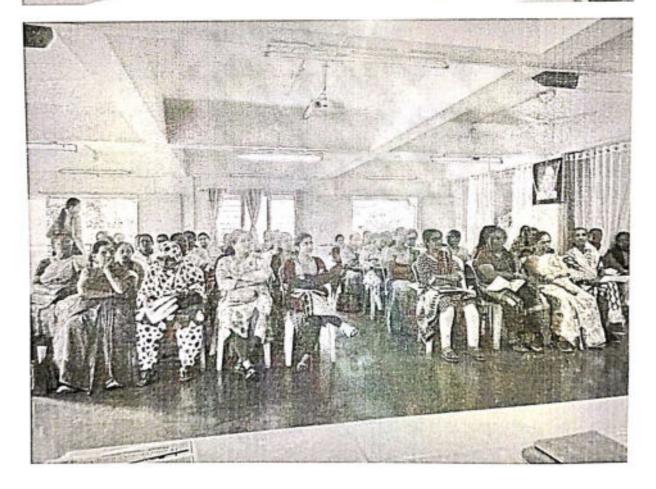

## दि.१७/०२/२०२४

शिवाजी विद्यापीठातील दूरशिक्षण व ऑनलाईन शिक्षण केंद्र व आजीवन विस्तार आणि कार्य विभाग यांच्या संयुक्त विद्यमाने हंगामी रोजंदारी कर्मचारी यांच्यासाठी 'प्रशासकीय साक्षरता व जीवन कौशल्य' याविषयावर मानव्य सभागृह येथे दि.१७/०२/२०२४ रोजी राष्ट्रीय शैक्षणिक धोरण माहीत होण्याच्या व या केंद्रातील विविध अभ्यासक्रम माहित होण्यासाठी विशेष व्याख्यान आयोजित करण्यात आलेले होते.अध्यक्षस्थानी समन्वयक डॉ.के.बी.पाटील होते.

यावेळी सहा.प्राध्यापक दत्तात्रय कमलाकर, डॉ.प्रसाद दावणे, बबन पाटोळे, दयानंद गावडे, डॉ.संजय चोपडे, सरदार आडनाईक, धनाजी करवडे, कुमार शिंदे, विकास पाटील, विशाल हिलगे, ज्योती जांभळे, विक्रम पोवार, हेमलता लोखंडे, आकांक्षा जामदार यासह दीडशेहून अधिक हंगामी रोजंदारी कर्मचारी उपस्थित होते.त्यांच्याकडून प्रतिसाद फॉर्म भरून घेण्यात आहे.