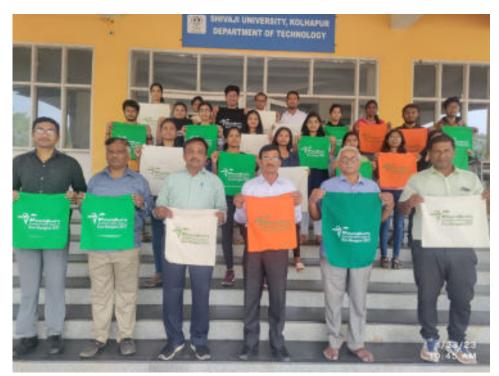

# **Sacred Grove Conservation Cloath Bag Awarness Program**

23 Sept. 2022

Activities: Dr. V. Clement Ben IFS, APCCF (Wildlife), Nanasaheb Ladkat Field Director Sahyadri Tiger Reserve, Vishal Mali DFO Wildlife Division Kolhapur

# **Sacred Grove Conservation Cloath Bag Awarness Program**

23 Sept. 2022