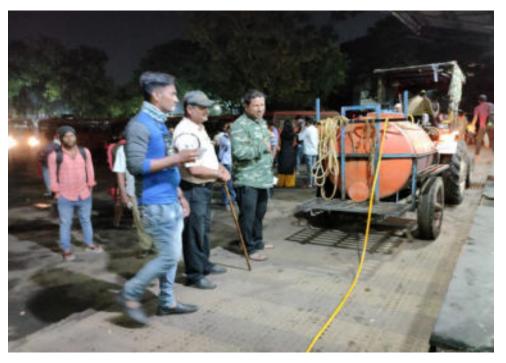

# Mahatma Gandhi Jayanti: CBS Sanitization

1 Oct. 2022 (Night)

Wildlife Week 1 Oct.2022 (Night)

**Activities:** Central Bus Stand Sanitization Activity on occasion of Mahatma Gandhi Jayanti with KMC Officials.