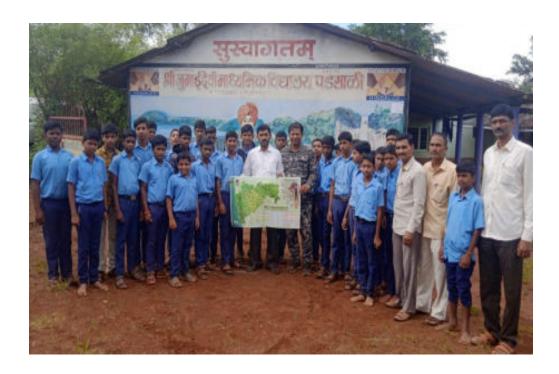

#### Wildlife Week

1-7 Oct.2022

Wildlife Week 1-7 Oct.2022

**Activities:** Wild Maharashtra Map Distribution at Padsali