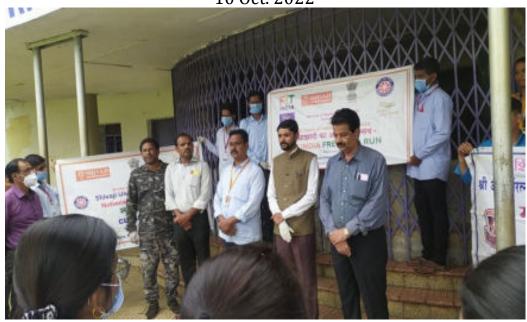

## **World Food Day** 16 Oct.2022

**World Food Day** 16 Oct.2022

**Activities:** Celebration at DoT