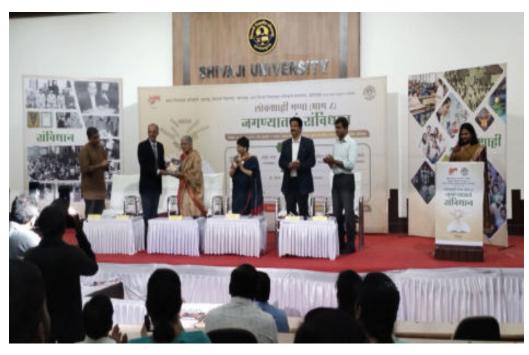

## **Constitution Day**

26 Nov. 2022

Jagnyatle Sanvidhan

26 Nov. 2022

Activities: Participated at Shahu Senate Hall, Shivaji University, Kolhapur