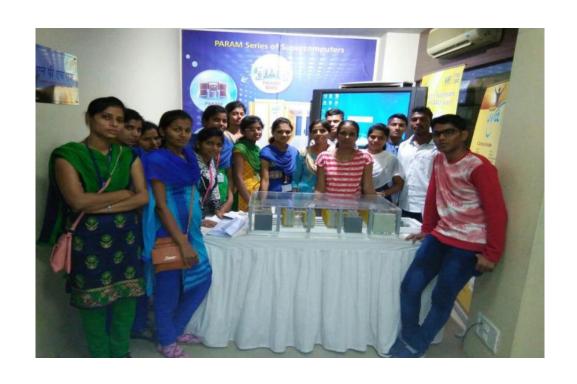

tudents of MCA (Rural Informatics) of your Institute for study visit to organizations which are actively involved in information and communication technology development like C-DAC, NIC, Kirloskar Oil Engines Limited, etc. Besides, the students will also get an opportunity to see the IT implementation in VAMNICOM. The said study visit may be organized during 8<sup>th</sup> & 9<sup>th</sup> February, 2017 as a part of the MoU between VAMNICOM and YCSRD.

We look forward for your confirmation at the earliest.

Thanking you,

Yours faithfully,

KUL

(Y.S. Patil)

(संस्थान हिन्दी पत्राचार का स्वागत करता है।

दूरभाष : PHONE : 020 - 66221400 / 25537974 /6622144440(D) E-mail : <u>cit@vamnicom.gov.in</u>, yspatil@vamnicom.gov.in फैक्स : FAX : 91-020-25537726 Web-site : <u>www.vamnicom.gov.in</u>









**Photographs of Industrial visit of MCA students** 



#### Rajshree gavhane <rajshree.gavhane91@gmail.com>

## Fw: Invitation to the evaluation process for PD and TE projects

D.S. Bhange <br/> <br/> bhangeds@yahoo.co.in>

Fri, Jan 31, 2020 at 11:50 AM

To: "rajshree.gavhane91@gmail.com" <rajshree.gavhane91@gmail.com>

Dr. D.S. Bhange Assistant Professor, Dept. of Chemistry Shivaji University Kolhapur-416004 India.

---- Forwarded message -----

From: Mihaela Damian <mihaela.damian@uefiscdi.ro>

To: D.S. Bhange <bhangeds@yahoo.co.in>

Sent: Tuesday, 26 November, 2019, 03:21:42 pm IST

Subject: RE: Invitation to the evaluation process for PD and TE projects

Good afternoon,

Thank you for you swift answer.

We would very much appreciate if you could update you profile from BrainMa