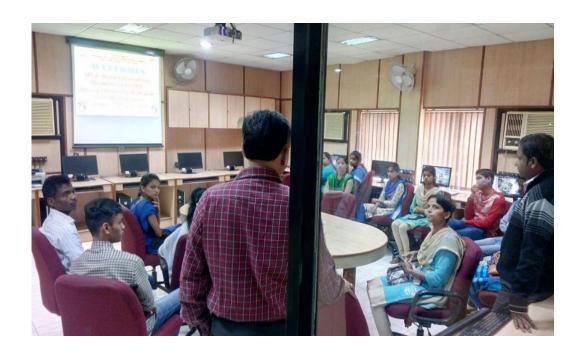

nts of MCA (Rural Informatics) of your Institute for study visit to organizations which are actively involved in information and communication technology development like C-DAC, NIC, Kirloskar Oil Engines Limited, etc. Besides, the students will also get an opportunity to see the IT implementation in VAMNICOM. The said study visit may be organized during 8<sup>th</sup> & 9<sup>th</sup> February, 2017 as a part of the MoU between VAMNICOM and YCSRD.

We look forward for your confirmation at the earliest.

Thanking you,

Yours faithfully,

KUL

(Y.S. Patil)

(संस्थान हिन्दी पत्राचार का स्वागत करता है।

दूरभाष : PHONE : 020 - 66221400 / 25537974 /6622144440(D) E-mail : <u>cit@vamnicom.gov.in</u>, yspatil@vamnicom.gov.in फैक्स : FAX : 91-020-25537726 Web-site : <u>www.vamnicom.gov.in</u>









**Photographs of Industrial visit of MCA students** 



#### Rajshree gavhane <rajshree.gavhane91@gmail.com>

## Fw: Invitation to the evaluation process for PD and TE projects

D.S. Bhange <br/> <br/> bhangeds@yahoo.co.in>

Fri, Jan 31, 2020 at 11:50 AM

To: "rajshree.gavhane91@gmail.com" <rajshree.gavhane91@gmail.com>

Dr. D.S. Bhange Assistant Professor, Dept. of Chemistry Shivaji University Kolhapur-416004 India.

---- Forwarded message -----

From: Mihaela Damian <mihaela.damian@uefiscdi.ro>

To: D.S. Bhange <bhangeds@yahoo.co.in>

Sent: Tuesday, 26 November, 2019, 03:21:42 pm IST

Subject: RE: Invitation to the evaluation process for PD and TE projects

Good afternoon,

Thank you for you swift answer.

We would very much appreciate if you could update you profile from BrainMap pl