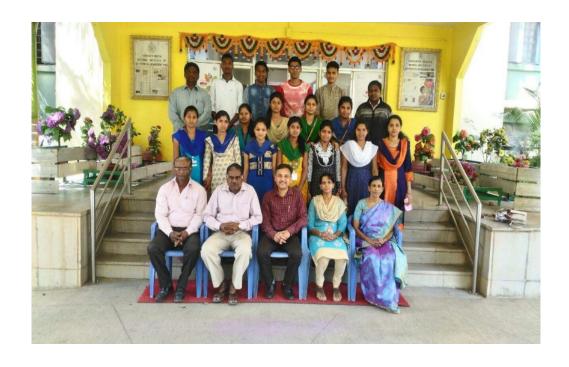

dents of MCA (Rural Informatics) of your Institute for study visit to organizations which are actively involved in information and communication technology development like C-DAC, NIC, Kirloskar Oil Engines Limited, etc. Besides, the students will also get an opportunity to see the IT implementation in VAMNICOM. The said study visit may be organized during 8<sup>th</sup> & 9<sup>th</sup> February, 2017 as a part of the MoU between VAMNICOM and YCSRD.

We look forward for your confirmation at the earliest.

Thanking you,

Yours faithfully,

KUL

(Y.S. Patil)

(संस्थान हिन्दी पत्राचार का स्वागत करता है।

दूरभाष : PHONE : 020 - 66221400 / 25537974 /6622144440(D) E-mail : <u>cit@vamnicom.gov.in</u>, yspatil@vamnicom.gov.in फैक्स : FAX : 91-020-25537726 Web-site : <u>www.vamnicom.gov.in</u>









**Photographs of Industrial visit of MCA students** 



#### Rajshree gavhane <rajshree.gavhane91@gmail.com>

## Fw: Invitation to the evaluation process for PD and TE projects

D.S. Bhange <br/> <br/> bhangeds@yahoo.co.in>

Fri, Jan 31, 2020 at 11:50 AM

To: "rajshree.gavhane91@gmail.com" <rajshree.gavhane91@gmail.com>

Dr. D.S. Bhange Assistant Professor, Dept. of Chemistry Shivaji University Kolhapur-416004 India.

---- Forwarded message -----

From: Mihaela Damian <mihaela.damian@uefiscdi.ro>

To: D.S. Bhange <bhangeds@yahoo.co.in>

Sent: Tuesday, 26 November, 2019, 03:21:42 pm IST

Subject: RE: Invitation to the evaluation process for PD and TE projects

Good afternoon,

Thank you for you swift answer.

We would very much appreciate if you could update you profile from BrainMap