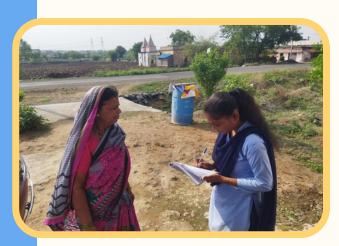

# USING FIELD BASED CASE STUDY APPROACH

MSFDA and IIT Bombay are excited to announce a joint program that connects learning, community, and skill development!

आपले प्रश्न आपले विज्ञान (APAV)

Provides societal experience to develop interdisciplinary knowledge, and skills of fieldwork, systematic documentation, and analysis!