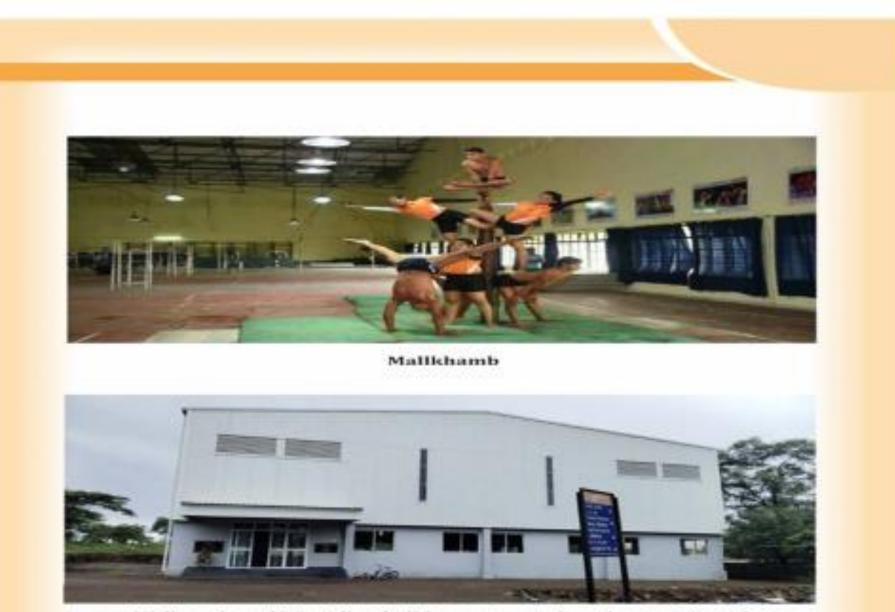

# Infrastructure:

- Synthetic 8 Lane Track
- ✤ 8 Lane Mud Track
- Multipurpose Indoor Hall (30 x 16 mts) for Badminton, Table Tennis, Mallkhamb, Gymnastic and Gym
- **\*** Wrestling (Mat) Training Hall (38 x 28 mts)
- Basketball 5 Courts
- Lawn Tennis Stadium (02 Clay Courts)
- Volleyball Stadium (02 Clay Courts)
- Football Field 01
- Cricket Stadium (5 turf Wickets)
- Cricket 5 Net Practice Boxes with lights
- Boxing Ring and arena
- Open Wrestling Stadium (1500 Capacity)