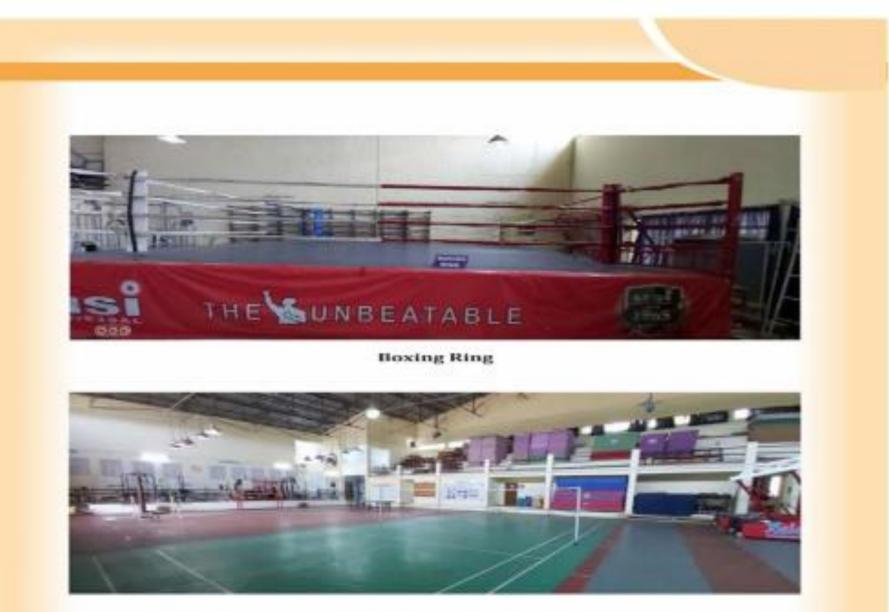

# Infrastructure:

- Synthetic 8 Lane Track
- ✤ 8 Lane Mud Track
- Multipurpose Indoor Hall (30 x 16 mts) for Badminton, Table Tennis, Mallkhamb, Gymnastic and Gym
- **\*** Wrestling (Mat) Training Hall (38 x 28 mts)
- Basketball 5 Courts
- Lawn Tennis Stadium (02 Clay Courts)
- Volleyball Stadium (02 Clay Courts)
- Football Field 01
- Cricket Stadium (5 turf Wickets)
- Cricket 5 Net Practice Boxes with lights
- Boxing Ring and arena
- Open Wrestling Stadium (1500 Capacity)

Beport of the Board of Sports & Pleydout Education 303() 34 =

**Badminton Court** 

Report of the Board of Sports & Physical Education 3033-34