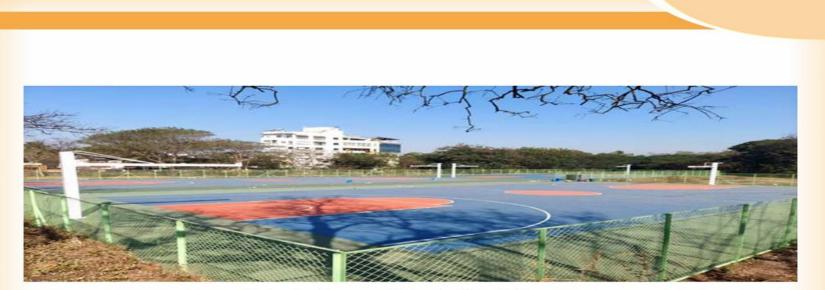

Shivaji University Sports Facilities &

# Infrastructure:

- Synthetic 8 Lane Track
- ✤ 8 Lane Mud Track
- Multipurpose Indoor Hall (30 x 16 mts) for Badminton, Table Tennis, Mallkhamb, Gymnastic and Gym
- **\*** Wrestling (Mat) Training Hall (38 x 28 mts)
- Basketball 5 Courts
- Lawn Tennis Stadium (02 Clay Courts)
- Volleyball Stadium (02 Clay Courts)
- Football Field 01
- Cricket Stadium (5 turf Wickets)
- Cricket 5 Net Practice Boxes with lights
- Boxing Ring and arena
- Open Wrestling Stadium (1500 Capacity)

# **Sports Infrastructure**



#### **Department of Sports and Gymnasium**



Athletics Synthetic Trackof International Level

Report of the Board of Sports & Physical Education 2023-24



## **Trimix Cement Basketball Courts**



### **Eight Lane muddy Athletics Track with pavilion**

Report of the Board of Sports & Physical Education 2023-24 🚃



# Kabaddi Indoor Court



**Table-Tennis Court** 

Report of the Board of Sports & Physical Education 2023-24 🚍



Well equipped Wrestling hall is constructed on the occasion of 100th Birth Centanary year of Rajeshri Chhatrapati Shahu Maharaj.

Beport of the Board of Sports & Pleydout Education 303() 34 =



**Badminton Court** 

Report of the Board of Sports & Physical Education 3033-34