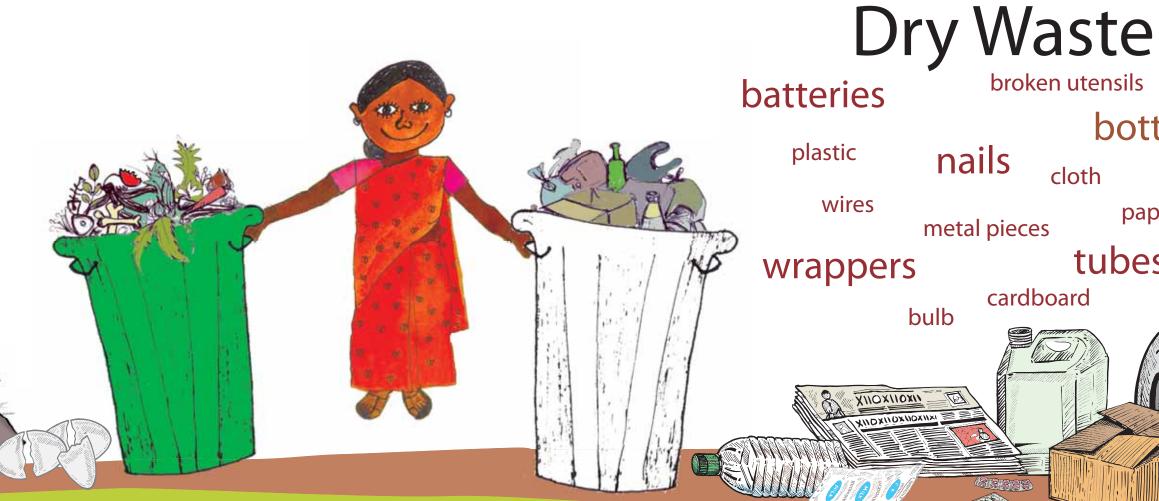

| Wet Waste                                                                                                            | Dry Waste<br>(Paper & Plastic)                                                                                                                                                                                                                                                                                                                                                                                                                                                                          | E-Waste                                                                                                                                                                                             |
|----------------------------------------------------------------------------------------------------------------------|---------------------------------------------------------------------------------------------------------------------------------------------------------------------------------------------------------------------------------------------------------------------------------------------------------------------------------------------------------------------------------------------------------------------------------------------------------------------------------------------------------|-----------------------------------------------------------------------------------------------------------------------------------------------------------------------------------------------------|
| Veg & Fruit Peels Tea Leaves Egg Shells Leftover Food (Veg & Non Veg) Coffee Powder Dry Flowers Seeds Coconut Shells | Pizza and Food Boxes Pamphlets, Bills Cardboards Computer Printouts Empty Paper Packets Paper Gift Wrapping Empty Medicine Bottles Washed Milk Covers Plastic Bags, Gift Wraps Chips and Toffee Wrappers Plastic Bottles (Shampoo, Harpic, Toothpaste etc.) Aluminum Foil, Bubble wrap Metal Spray Cans (HIT, Air Fresheners etc.) Shaving Blades Metal Bottle Caps Broken Household Metal Thermocol items Mopping Cloth Old Brooms Old clothes and Slippers Sponge & Dusters Broken Glass and Crockery | CD/ DVD/ Floppy & Tapes     Batteries & Wires     Broken Electronic Toys     Unbroken Bulbs & Tubes     Chargers & Adapters     Tube light Chokes     Printer Cartridges     Other Electronic Items |

## Segregate Your Waste

broken utensils

cloth

cardboard

bottles

paper

tubes

kitchen waste fruits bones